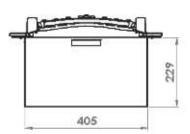

#### Specifications

Paragon P3 Hybrid Elite Trim & Gate Fret in Chrome

| Heat Inputs, Outputs and Efficiency |             |                  |            |                     |
|-------------------------------------|-------------|------------------|------------|---------------------|
| Model                               |             | NG<br>Input      | Efficiency | NG<br>Output (upto) |
| Paragon P3 Hybrid                   | High<br>Low | 7.0 kW<br>4.0 kW | 70.8       | 4.91 kW<br>2.00 kW  |