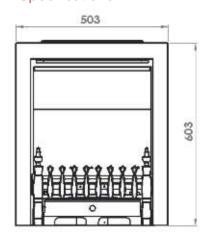

ret in chrome



Paragon P3 Hybrid with Square fascia in pewter



Paragon P3 Hybrid with Cast Arch fascia in chrome











### Relax in front of the new P3 Hybrid and enjoy the elegance of an open-flame fire while safe in the knowledge you are getting the performance of a glass-fronted fire

The new Hybrid technology brings high-efficiency performance combined with the appeal of a welcoming open-flame fire

- NEW Hybrid technology gives the fire enhanced performance whilst keeping a lot of the open fire aesthetics
- 4.91kW output from 7.0kW input
- Matt black firebox liners
- Realistic coal flame effect
- 70.8% nett efficiency to current standard BS 7977-1:2009+A1 :2013 Independently tested and verified by Kiwa Gastec
- Choice of trims and frets
- Manual control

#### Specifications







Paragon P3 Hybrid Elite Trim & Gate Fret in Chrome

| Heat Inputs, Outputs and Efficiency |             |                  |            |                     |
|-------------------------------------|-------------|------------------|------------|---------------------|
| Model                               |             | NG<br>Input      | Efficiency | NG<br>Output (upto) |
| Paragon P3 Hybrid                   | High<br>Low | 7.0 kW<br>4.0 kW | 70.8       | 4.91 kW<br>2.00 kW  |



All Paragon gas fires are manufactured under a BS EN ISO 9001 quality system (registration number 5195), which covers all areas of product design, development, manufacture and service.

## Charlton & Jenrick

Best of British fires, fireplaces & stoves

Charlton & Jenrick Ltd,
Unit D, Stafford Park 2, Telfo