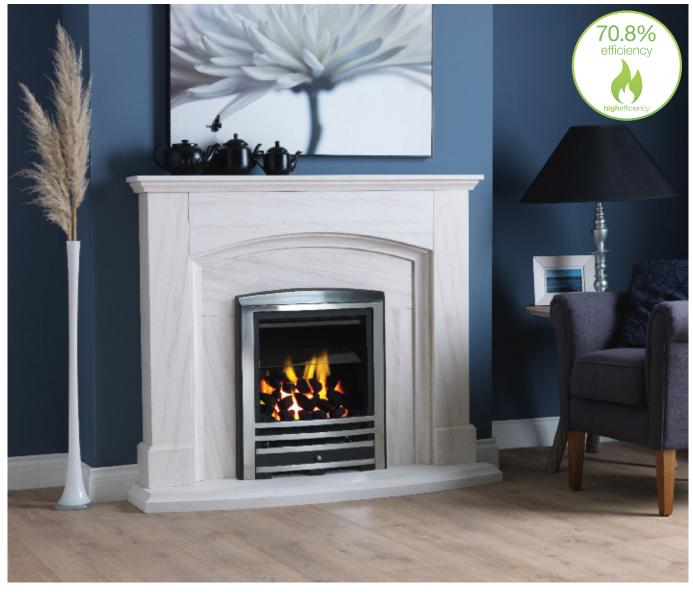

### Relax in front of the new P3 Hybrid and enjoy the elegance of an open-flame fire while safe in the knowledge you are getting the performance of a glass-fronted fire

The new Hybrid technology brings high-efficiency performance combined with the appeal of a welcoming open-flame fire

- NEW Hybrid technology gives the fire enhanced performance whilst keeping a lot of the open fire aesthetics
- 4.91kW output from 7.0kW input
- Matt black firebox liners
- Realistic coal flame effect
- 70.8% nett efficiency to current standard BS 7977-1:2009+A1 :2013 Independently tested and verified by Kiwa Gastec
- Choice of trims and frets
- Manual control