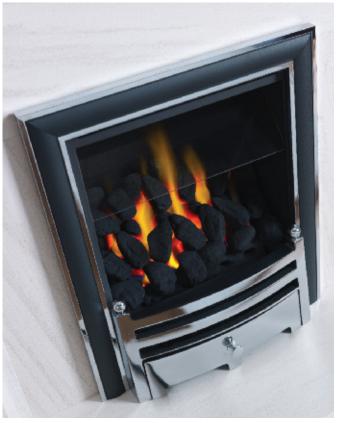

Paragon P3 Hybrid Elite trim & Gate tret in brass

Paragon P3 Hybrid Elite trim & Gate fret in chrome

Paragon P3 Hybrid with Square fascia in pewter

Paragon P3 Hybrid with Cast Arch fascia in chrome

### Relax in front of the new P3 Hybrid and enjoy the elegance of an open-flame fire while safe in the knowledge you are getting the performance of a glass-fronted fire

The new Hybrid technology brings high-efficiency performance combined with the appeal of a welcoming open-flame fire