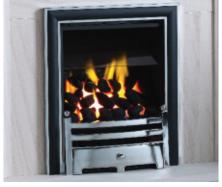

Paragon P3 Hybrid Elite trim & Gate tret in brass

Paragon P3 Hybrid Elite trim & Gate fret in chrome

Paragon P3 Hybrid with Square fascia in pewter

Paragon P3 Hybrid with Cast Arch fascia in chrome