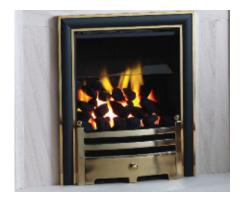

Paragon P3 Hybrid Elite trim & Gate tret in brass

Paragon P3 Hybrid Elite trim & Gate fret in chrome

Paragon P3 Hybrid with Square fascia in pewter

Paragon P3 Hybrid with Cast Arch fascia in chrome