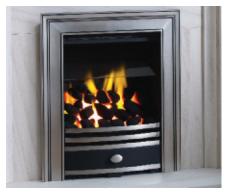

Paragon P3 Hybrid Elite trim & Gate tret in brass

Paragon P3 Hybrid Elite trim & Gate fret in chrome

Paragon P3 Hybrid with Square fascia in pewter

Paragon P3 Hybrid with Cast Arch fascia in chrome