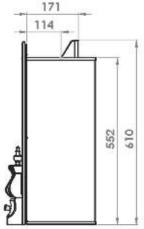

t in chrome



Paragon P3 Hybrid with Square fascia in pewter



Paragon P3 Hybrid with Cast Arch fascia in chrome











### Relax in front of the new P3 Hybrid and enjoy the elegance of an open-flame fire while safe in the knowledge you are getting the performance of a glass-fronted fire

The new Hybrid technology brings high-efficiency performance combined with the appeal of a welcoming open-flame fire

- NEW Hybrid technology gives the fire enhanced performance whilst keeping a lot of the open fire aesthetics
- 4.91kW output from 7.0kW input
- Matt black firebox liners
- Realistic coal flame effect
- 70.8% nett efficiency to current standard BS 7977-1:2009+A1 :2013 Independently tested and verified by Kiwa Gastec
- Choice of trims and frets
- Manual control

#### Specifications







Paragon P3 Hybrid Elite Trim & Gate Fret in Chrome

| Heat Inputs, Outputs and Efficiency |             |                  |            |                     |
|-------------------------------------|-------------|------------------|------------|---------------------|
| Model                               |             | NG<br>Input      | Efficiency | NG<br>Output (upto) |
| Paragon P3 Hybrid                   | High<br>Low | 7.0 kW<br>4.0 kW | 70.8       | 4.91 kW<br>2.00 kW  |



All Paragon gas fires are manufactured under a BS EN ISO 9001 quality system (registration number 5195), which covers all areas of product design, development, manufacture and service.

## Charlton & Jenrick

Best of British fires, fireplaces & stoves

Charlton & Jenrick Ltd,
Unit D, Stafford Park 2, Telford